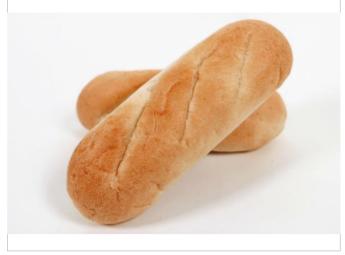

## C-318 (7.50-inch Sandwich Roll)

UPC# 033474403183 Case Count 12/6-Pack (72 count) 7.50"+/-**Unit Dimension** Unit Weight 3.6 oz (102g) Case Net Weight 16.2 lb Case Gross Weight 17.0 lb TiHi 4 x 8 Case Dimension 23 1/4"x 19 5/8"x 8 5/8" Case Cube 2.3 Color N/A **SLICED** Yes